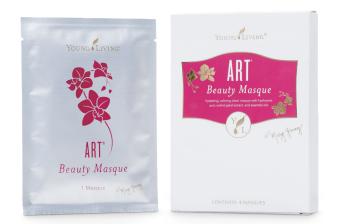

# ART<sup>®</sup> BEAUTY MASQUE

## PRODUCT SUMMARY

Facial skin care is vital to confidence and happiness. The ART Beauty Masque is the perfect way to support a healthy and youthful-looking complexion. This fabric mask leaves skin looking radiant and feeling soft with its formula of essential oils and exotic orchid petals. The ART Beauty Masque is designed with all skin types in mind and will nurture and moisturize your skin, leaving it looking brighter and feeling more refreshed.

#### EXPERIENCE

The ART Beauty Masque is a fabric face mask infused with a formula rich in delicate orchid extract, designed to nurture skin and leave it looking healthier and more radiant. The ART Beauty Masque is infused with the aroma of Stress Away essential oil blend and is a luxurious and relaxing step in your skin care routine.